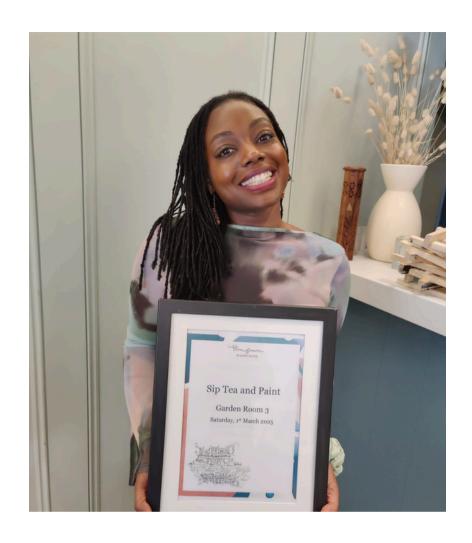

# WORKSHOPS

I am a Holistic Facilitator, hosting Sip tea & Paint Workshops.

The focus is on the Art and Science of Self Expression, through paint workshops.

These Workshops are designed to rejuvenate the mind, body, and soul while fostering self-expression, mindfulness, and community.

Join us for our next event.

Sip tea & Paint workshops