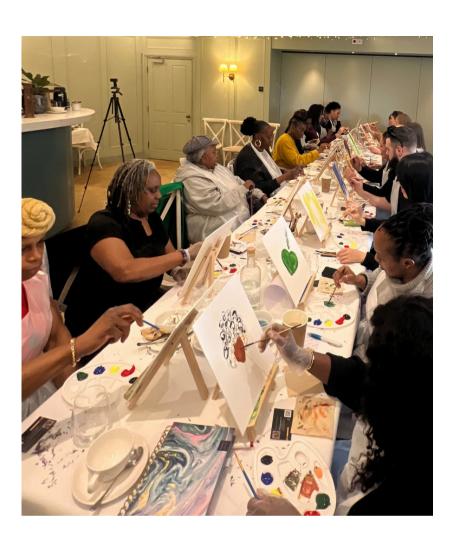

# WORKSHOPS

I am a Holistic Facilitator, hosting Sip tea & Paint Workshops.

The focus is on the Art and Science of Self Expression, through paint workshops.

These Workshops are designed to rejuvenate the mind, body, and soul while fostering self-expression, mindfulness, and community.

Join us for our next event.

Sip tea & Paint workshops