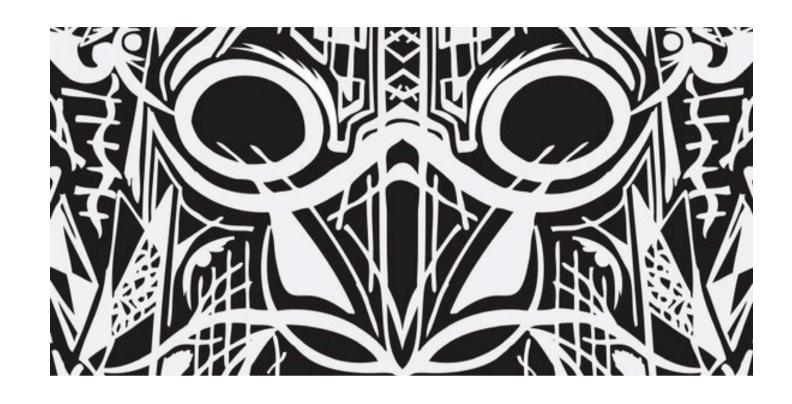

# ABSTRACT DRAWINGS

This piece is called 'The complex mind.'

This is the original ink pen drawing on paper before editing on photoshop and transferring the print onto material. The final hanging murals will be on Exhibition in London and available to buy soon.