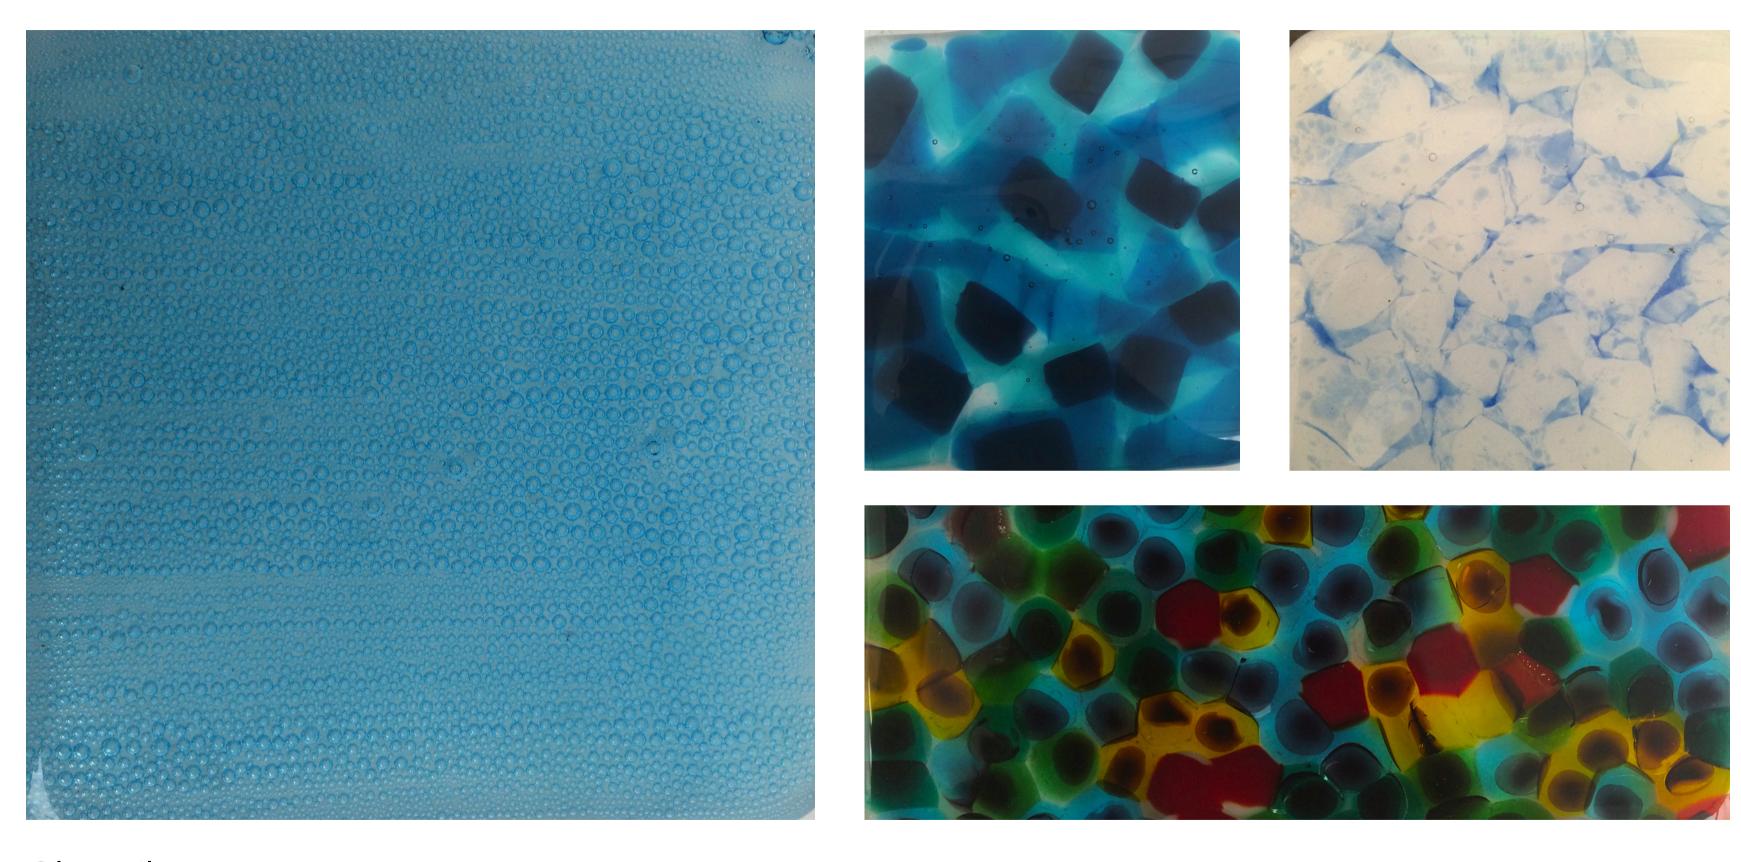

# GLASS WORK

Glass is one of my favorite mediums to work with. This is an original sample of a Kitchen Splashback I went on to design. This one off piece will also be available to buy soon.

Glass tiles