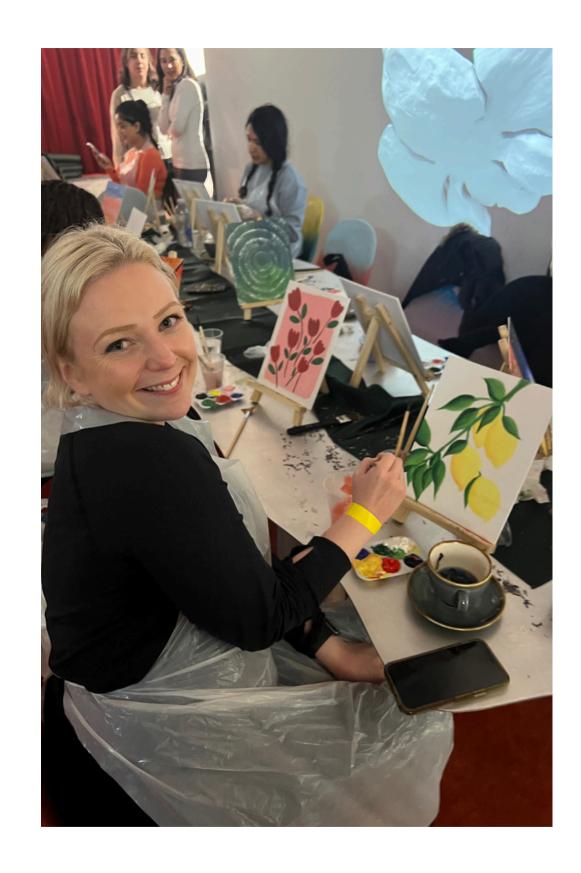

# WORKSHOPS

I am a Holistic Facilitator, hosting Sip tea & Paint Workshops.

The focus is on the Art and Science of Self Expression, through paint workshops.

These Workshops are designed to rejuvenate the mind, body, and soul while fostering self-expression, mindfulness, and community.

Join us for our next event.

Sip tea & Paint workshops