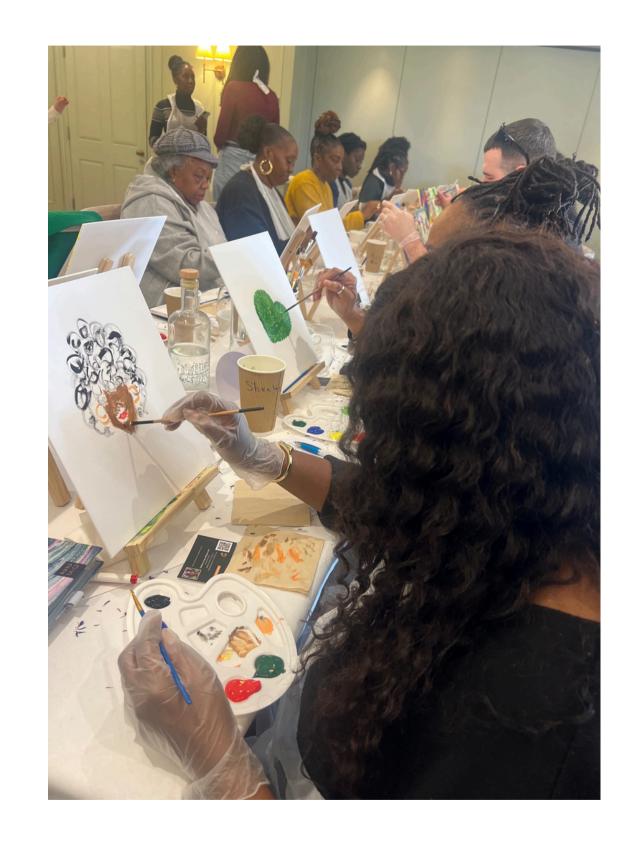

# WORKSHOPS

I am a Holistic Facilitator, hosting Sip tea & Paint Workshops.

The focus is on the Art and Science of Self Expression, through paint workshops.

These Workshops are designed to rejuvenate the mind, body, and soul while fostering self-expression, mindfulness, and community.

Join us for our next event.

Sip tea & Paint workshops