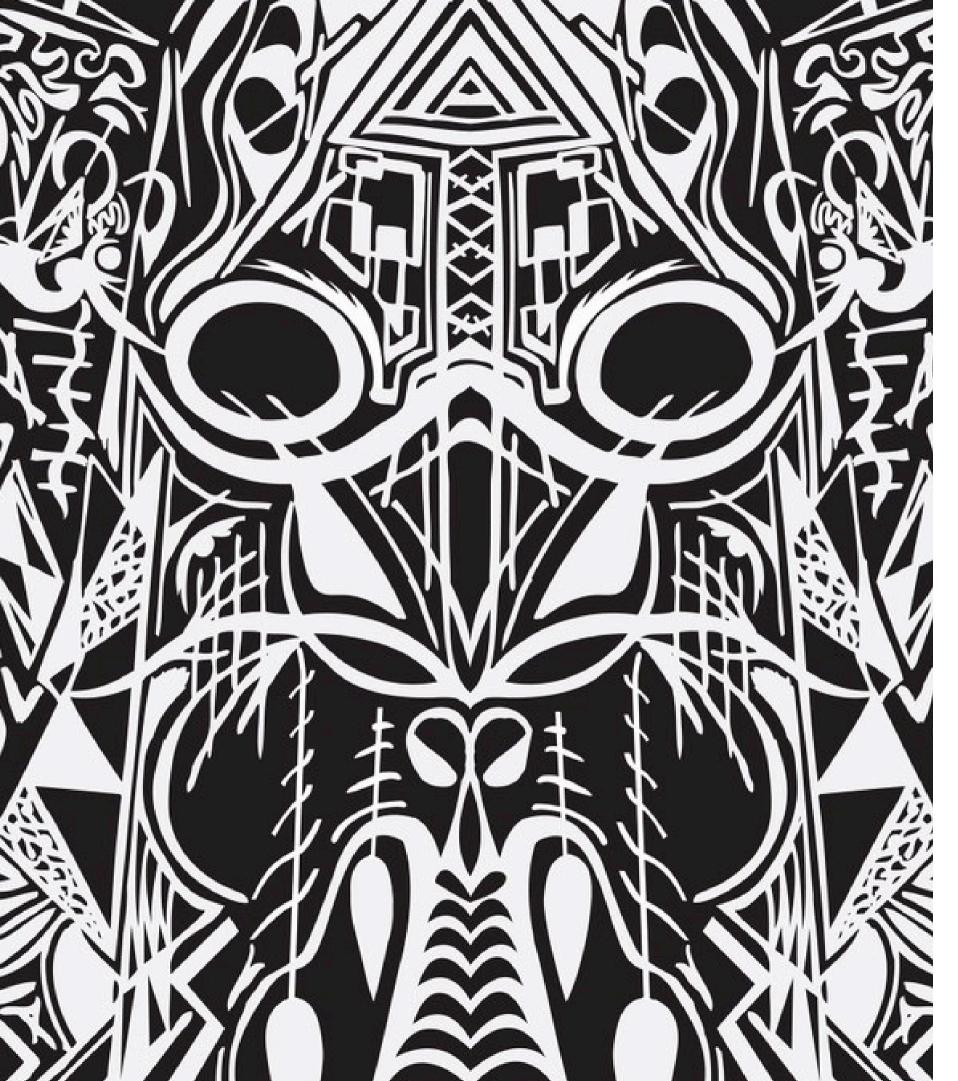

# ABSTRACT DRAWINGS

This piece is called 'The complex mind.'

This is the original ink pen drawing on paper before editing on photoshop and transferring the print onto material. The final hanging murals will be on Exhibition in London and available to buy soon.