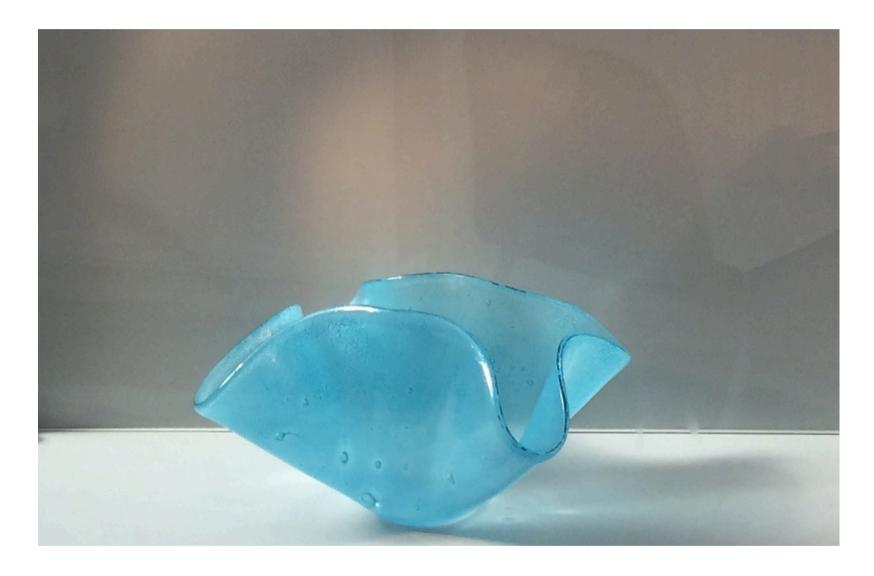

# HOUSE OF GLASS COLLECTION

This collection includes abstract glass pieces for everyday use in the home. It includes tiles for the Kitchen and bathroom, fruit bowls and splashbacks.

Abstract Blue Fruit Bowl