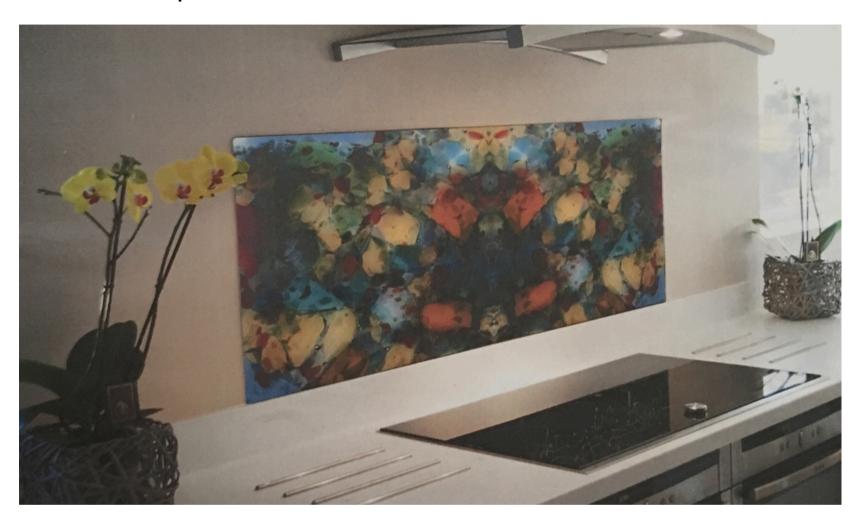

#### Kitchen Splashback

# GLASS WORK

Glass is one of my favorite mediums to work with. This is an original sample of a Kitchen Splashback I went on to design. This one off piece will also be available to buy soon.