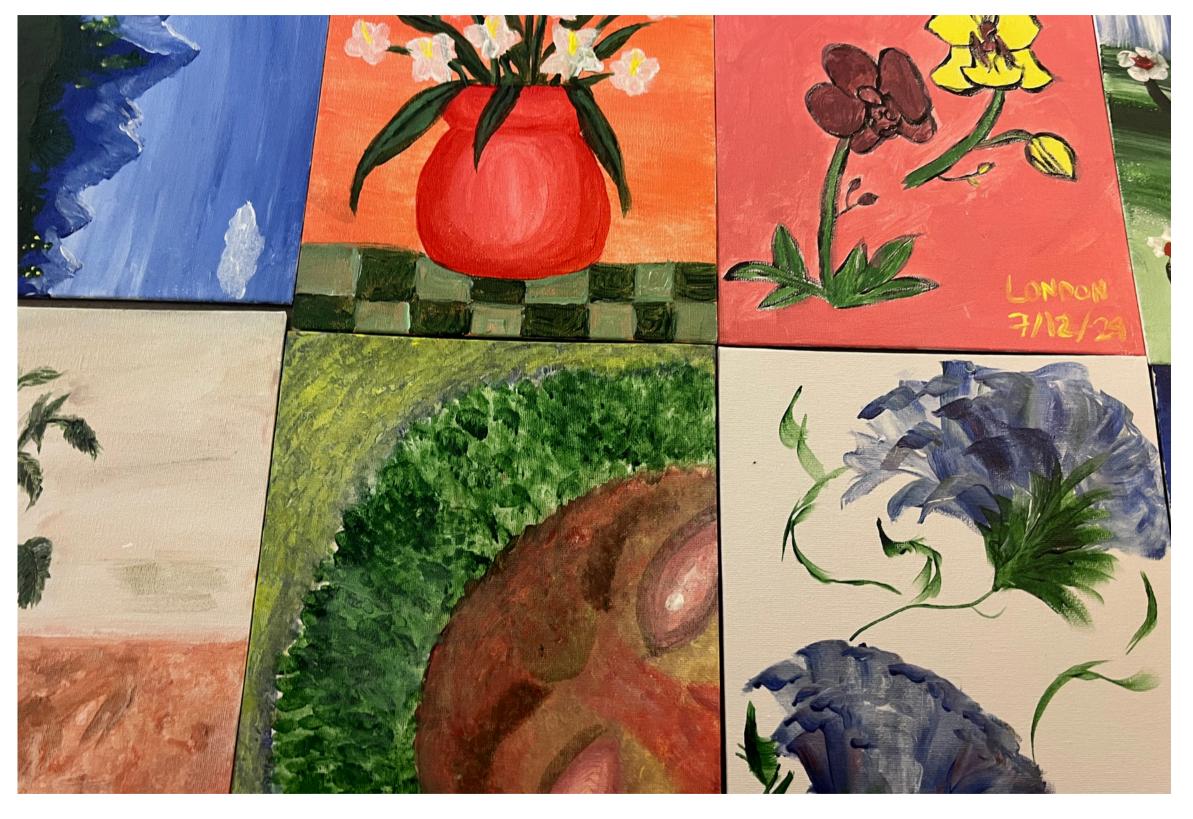

# WORKSHOPS

I am a Holistic Facilitator, hosting Sip tea & Paint Workshops.

The focus is on the Art and Science of Self Expression, through paint workshops.

These Workshops are designed to rejuvenate the mind, body, and soul while fostering self-expression, mindfulness, and community.

Join us for our next event.

Sip tea & Paint workshops