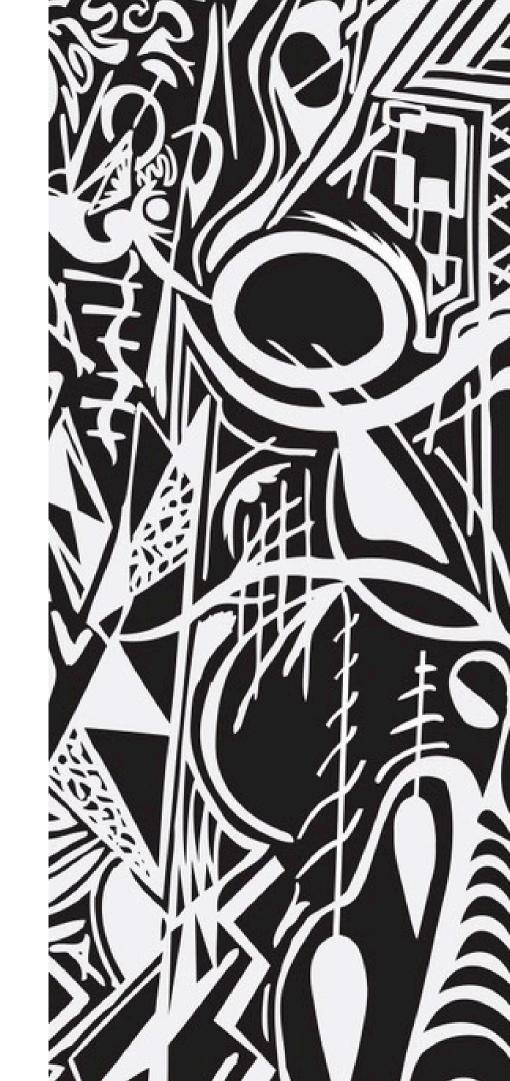

# ABSTRACT DRAWINGS

This piece is called 'The complex mind.'

This is the original ink pen drawing on paper before editing on photoshop and transferring the print onto material. The final hanging murals will be on Exhibition in London and available to buy soon.