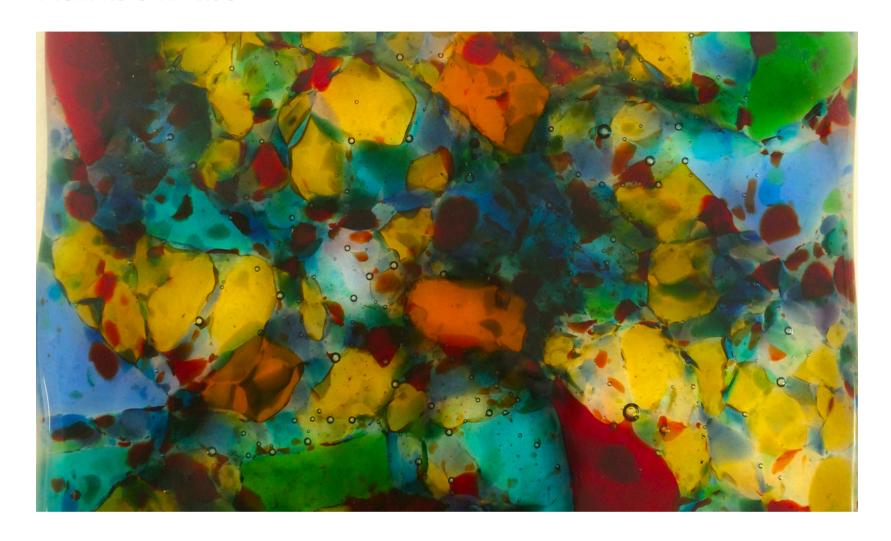

# GLASS WORK

Glass is one of my favorite mediums to work with. This is an original sample of a Kitchen Splashback I went on to design. This one off piece will also be available to buy soon.