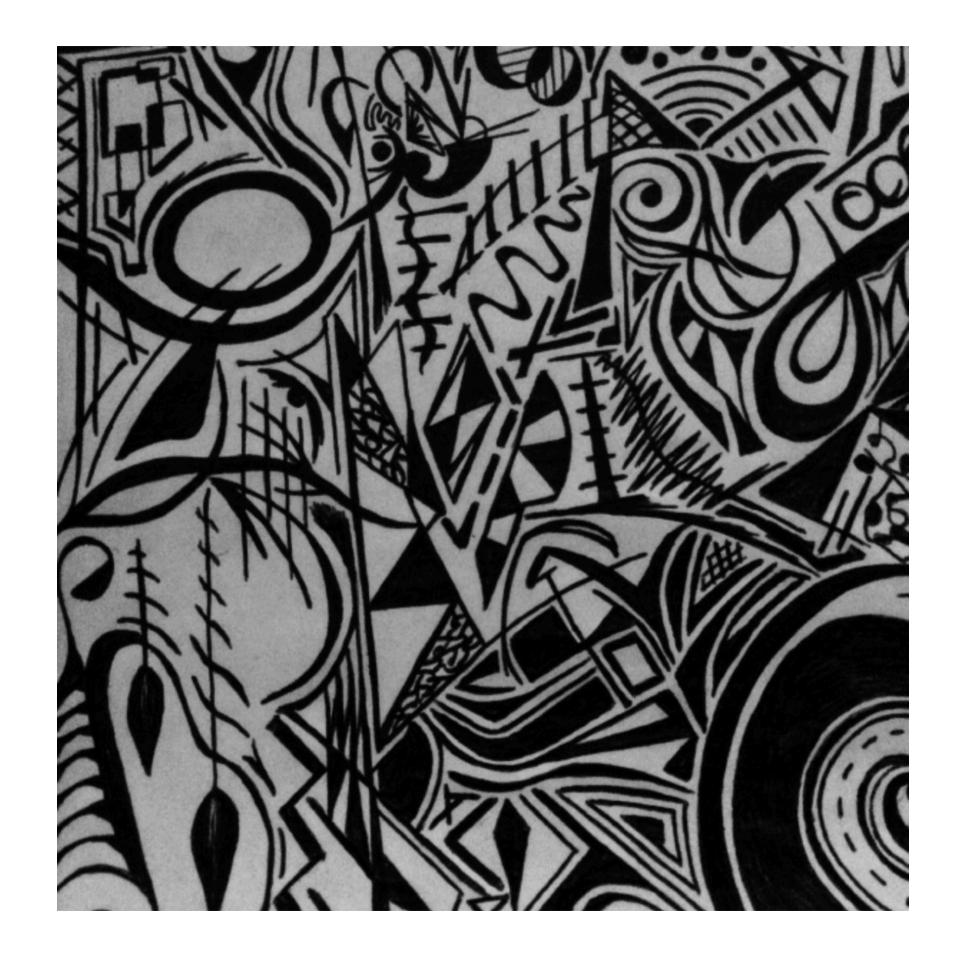

# ABSTRACT DRAWINGS

This piece is called 'The complex mind.'

This is the original ink pen drawing on paper before editing on photoshop and transferring the print onto material. The final hanging murals will be on Exhibition in London and available to buy soon.